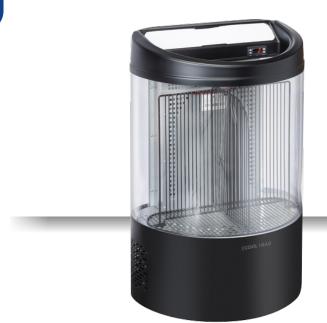

# **DRINKS | Chestcooler**

COOLER ► CAN COOLER ► OPEN TOP

## **GENERAL FEATURES**

| 110 Lt. Open Top can cooler                                    | • |
|----------------------------------------------------------------|---|
| External in black coated plate, black painted steel internally | • |
| Ventilated Cooling                                             | • |
| Automatic compressor cycle defrost                             | • |
| Defrost water drain                                            | • |
| Digital Thermostat                                             | • |
| Interior LED light                                             | • |
| Inner divider included                                         | • |
| N.6 Gliding feet                                               | • |
| Energy efficiency class: D                                     | • |

### **TECHNICAL SPECIFICATIONS**

| Capacity                          | 110 L           |
|-----------------------------------|-----------------|
| Temperature                       | H1 (+1°C~+10°C) |
| Consumption                       | 2.6 kWh/24h     |
| Rated Power                       | 160 W           |
| Noise level                       | 42 dB(A)        |
| Net Weight                        | 30.5 Kg         |
| Gross Weight                      | 40.5 Kg         |
| External Dimensions (WxDxH mm)    | 660x460x970     |
| Internal Dimensions (WxDxH mm)    | 520x320x570     |
| Packaging dimensions (WxDxH mm)   | 700x500x1125    |
| l oading quantities 20'/40'/40'HQ | 64/128/128      |