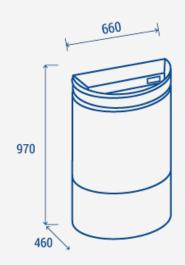

### **TECHNICAL SPECIFICATIONS**

| Capacity                          | 110 L           |
|-----------------------------------|-----------------|
| Temperature                       | H1 (+1°C~+10°C) |
| Consumption                       | 2.6 kWh/24h     |
| Rated Power                       | 160 W           |
| Noise level                       | 42 dB(A)        |
| Net Weight                        | 30.5 Kg         |
| Gross Weight                      | 40.5 Kg         |
| External Dimensions (WxDxH mm)    | 660x460x970     |
| Internal Dimensions (WxDxH mm)    | 520x320x570     |
| Packaging dimensions (WxDxH mm)   | 700x500x1125    |
| l oading quantities 20'/40'/40'HQ | 64/128/128      |

### **PRODUCT DIMENSIONS**