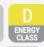

## **GENERAL FEATURES**

| 110 Lt. Open Top can cooler                                    | • |
|----------------------------------------------------------------|---|
| External in black coated plate, black painted steel internally | • |
| Ventilated Cooling                                             | • |
| Automatic compressor cycle defrost                             | • |
| Defrost water drain                                            | • |
| Digital Thermostat                                             | • |
| Interior LED light                                             | • |
| Inner divider included                                         | • |
| N.6 Gliding feet                                               | • |
| Energy efficiency class: D                                     | • |