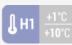

### **TECHNICAL SPECIFICATIONS**

| Capacity                          | 110 L           |
|-----------------------------------|-----------------|
| Temperature                       | H1 (+1°C~+10°C) |
| Consumption                       | 2.6 kWh/24h     |
| Rated Power                       | 160 W           |
| Noise level                       | 42 dB(A)        |
| Net Weight                        | 30.5 Kg         |
| Gross Weight                      | 40.5 Kg         |
| External Dimensions (WxDxH mm)    | 660x460x970     |
| Internal Dimensions (WxDxH mm)    | 520x320x570     |
| Packaging dimensions (WxDxH mm)   | 700x500x1125    |
| l oading quantities 20'/40'/40'HQ | 64/128/128      |